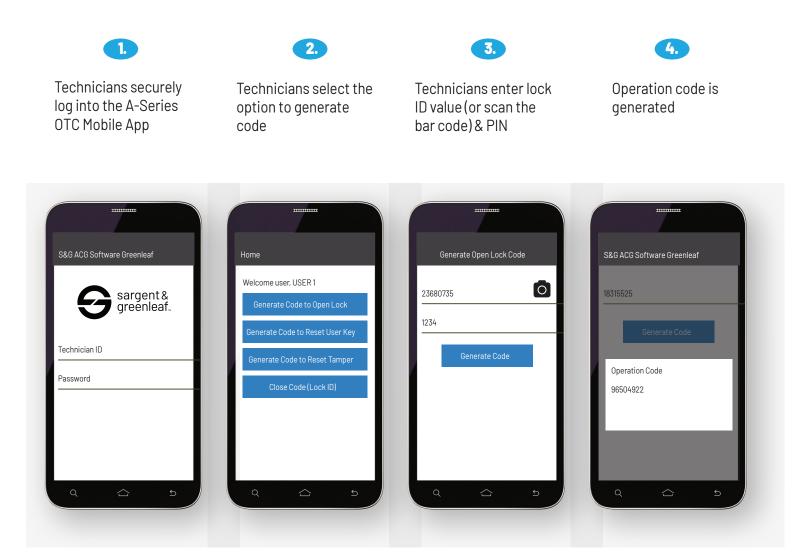

#### **NEW! A-Series One-Time Code App**

Logout

Generate One-Time Codes from your mobile device without the assistance of a dispatcher!

### Features & Benefits

- One-time codes automatically generated without assistance from call center
- Backward compatible for all existing A-Series products
- Combinations expire if not used
- Penalty lockout after too many incorrect login attempts
- 24/7 call center support

- Supervisors control when technicians access the network via the mobile app by selecting available time windows
- All combinations generated using mobile application are recorded in LMS
- Compatible with Android devices, but a web application is included with the ACG Software that is compatible with all mobile devices



# How to generate a One-Time Code using the mobile app