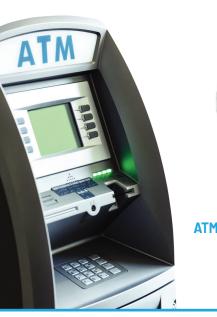

## **NEW** A-Series One-Time Code App

Combining high level security with the convenience of the One-Time Code Mobile App

When servicing ATMs, technicians must call a dispatcher to obtain a One-Time Code (OTC) to access the ATM. The NEW S&G A-Series One-Time Code App allows technicians to generate one-time codes from their ..... mobile phones without the assistance of a dispatcher. 🗟 🖬 ⊒ 34 🗣 🔻 🔃 🛱 ⊿l 92% 🖿 3:34 PM